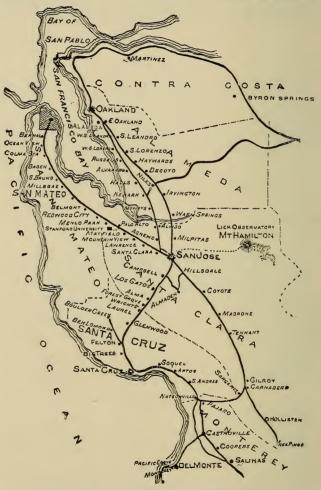

|
| The stone wile from Name to the Chrings (seven miles) is one of |

The stage ride from Napa to the Springs (seven miles) is one of the most picturesque in the State. The Springs are 1,000 feet above the level of the valley. Sunday can be most pleasantly spent there, the natural mineral water direct from the bubbling spring being free to guests.

Railroad fare (round trip)..... \$2 00 Stage fare """ 1 00

#### PASO ROBLES SPRINGS

There is no pleasanter day's ride out of San Francisco than this. The ocean is twice sighted, and a glimpse of two of California's proudest insti-

tutions, viz.: Leland Stanford, Junior, University and the Lick Observatory, are to be had en route.

Railroad fare (round trip).....\$12 40

#### DEL MONTE, SANTA CRUZ AND SAN JOSE



SOUTH OF SAN FRANCISCO TO MONTEREY

From San Francisco to Del Monte and Del Monte to Santa Cruz you take the broad-gauge route; from Santa Cruz to San Francisco, the narrowgauge route through the Santa Cruz Mountains. At Del Monte you will have ample time to see the leuntiful grounds and take the famous eighteenmile drive. At the Sea Beach Hotel, Santa Cruz, you are constantly in view of the ocean and the bathing grounds. From here a beautiful ride may be taken to the Big Trees, only seven miles distant. From the Hotel Vendome, San Jose, you can take interesting drives to the New Almaden Mines, twelve miles, Santa Clara, three-and-a-half miles, or Alum Rock Springs, seven miles. A stay of one day longer at San Jose will give you an opportunity to make the trip to the Lick Observatory at